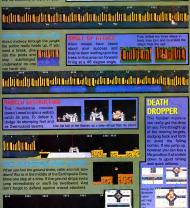

# STACE 2 **The First Base**

aliens and hard don't intend to lose a time to a couple you are the leading ut ate patte w

> the breach! To succeed here you must change your

strategy. The vertical scroll means you'll face attackers on four sides rather than three

Gain time to plan in the safe zones between the firing erns of tanks.

the shots of this gian 't so tough if you ke tom of the screen. the direction opposite n of the Big C

don't have a stro e enemy troops or a re the Big Gun at d you can race past the two is on each side and still take

16 NINTENDO POWER

# STACE 3

Don't let the pleasant greenery fool you, this jungle has been planted with boobie traps and an alien army. The/II come at you from the bushes, the trees, and gop up suddenly in front of you.

#### MOW DOWN THE MORTAL

Staying on your toes isn't easy in this swampy jungle, but it's vital. Once you spot the mortar it begins launching its rounds. Keep to the far left of the screen, just out of range, and continue firing at the mortar until it's directived.

Don't move too close to the mortar or you won't be eble to move back out of renge.

Home to elevators, angels and floating blue bubbles, it seems that this should be a truly uplifting stage of the game. But the truth is that these lofty enemies are trying to keep you down. All you can do is press ahead and keep your spirits

he lower shaft is the home of

vinced aliens who attack li avenging angels. Most of the time they'll jump down at you from above, so your best defense is the Spreader.

Keep Your Head

Shoot out the rotating Disc

#### BLE TROUBLE

When bubbles appear ahead in e corridor, jump and fire. Your imping motion will make you oin and your shots will reach e higher bubbles.

ur act with a de the dose of white t It looks pretty menaging, but in fact is one of the easier enemies. Just

make sure you have the Spreader, Shoot out a snace in the center of the Showerhead and continue firing from that safe spot

Then blast

center first.

the sides.

is you'll see, using th Spreader is almost always the ev to defeating the toughest enemies. In the elevator shaft hown here you can find the Spreader a little more than half way up. Make sure you shad it.

#### From the far right hand side of the screen, shoot out the barrier to the left above If you shoot the barrier from out in the open, you'll be wiped out Go to the far

in no time.

Chevel for

right

Angels and Disc Guns make for a dangerous combination. While the Guns pin you down the Angels attack enmasse. Your best bet is to shoot out the or Guns first and then turn to the Angels. Move slowly one ledge at a time.

Shoot the Desc Gun on the left side of the shaft first The destroy the Gun on the maht side.

Why should you climb this brutal cliff? Not just because it's there, that's for certain, but because you have to. On your way up you'll meet aliens propelled by jetpacks, robotically controlled gues in the cliff and treacherous giant stones that crush everything in their path like steamnoflers.

ATTACK GYMNASTICS The rooftop guns are best taken from behind. Jump down from the level above, then quickly jump over the gun and feed it hot lead.

Blow up the gun from behind.

# **KRYPTO-CRUSTACEAN**

you and the Spreader. First clean up the attacking skulls. Then aim for the blinking red eye on the Skull Dropper itself. As always, guickness counts for a lot.

#### ROLLING STONES

Near the cliff top you'll encounter huge stones that gether no moss. In the area indicated, jump straight up to set the stones rolling beenlaste by

up to release stones. Leap to the next ludge

# Setting THE SPREAD

indicated. The Capsule to the right should have the Spreader, which is always your best weapon.

Shou the skulls Arm for the rod eye Make botho skin skin

KNOW THY ENEMIES. Moving up the cliff face you'll encounter many permenent gun emplacements that pop up. Remember where they are and take them out quickly. The jetpack troops attack from below. Use the Spreader against them.